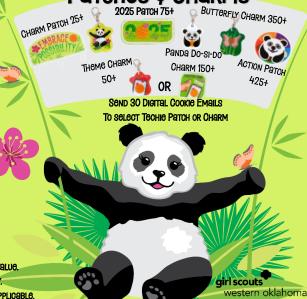

1000, 1300, 1500, 2000, 2500, 3200, 3900.

3900+ WILL RECEIVE a PERSONALIZED PATCH

## GSWESTOK COOKIE CREDITS

In addition to rewards above, girls will receive credits to be used towards, camp, membership, council activities,

> 200-299 \$15 Credits 300-399 \$20 Credits 400-499 \$30 Credits 500-599 \$50 Credits 600-699 \$70 Credits 700-799 \$90 Credits 900-999 \$130 Credits 1000-1299 \$150 Credits

& GSWESTOK shop purchases. 100-199 \$10 Credits

1300-1499 \$200 Credits



\*ALL REWARDS ARE CUMULATIVE. \*GSWESTOK RESERVES THE RIGHT TO REPLACE AN ITEM OF EQUAL OR HIGHER VALUE. \*Make, model, color, & design may vary. \*Dates listed are subject to change based on availability. \*GSWESTOK Cookie Credits will be applied as the default option if no reward choice is selected where applicable.