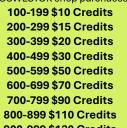

## GSWESTOK COOKIE CREDITS

In addition to rewards above, girls will receive credits to be used towards, camp, membership, council activities,

> 200-299 \$15 Credits 300-399 \$20 Credits 400-499 \$30 Credits 500-599 \$50 Credits 600-699 \$70 Credits 700-799 \$90 Credits 900-999 \$130 Credits 1000-1299 \$150 Credits

& GSWESTOK shop purchases. 100-199 \$10 Credits

1300-1499 \$200 Credits

\*ALL REWARDS ARE CUMULATIVE. \*GSWESTOK RESERVES THE RIGHT TO REPLACE AN ITEM OF EQUAL OR HIGHER VALUE. \*Make, model, color, & design may vary. \*Dates listed are subject to change based on availability. \*GSWESTOK Cookie Credits will be applied as the default option if no reward choice is selected where applicable.